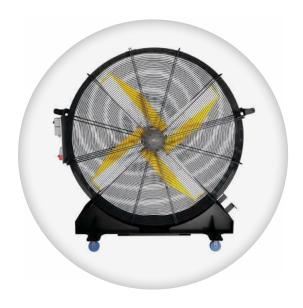

Pag. 1

The market leader CMP Industrial Ventilation, which is present in more than 50 countries around the world, has designed and realized **CONDOR**, an innovative fan. This new product is essential to reduce heat perception, to eliminate humidity, to dry, to store and to expel fumes and dust. The shift is facilitated by wheels equipped with position brake; the presence of a safety net "under 14", realized with robotic systems, quarantees the highest security standard. **CONDOR** does not require installation, it is a plug&play fan ready to use and as such it is perfect in every context.

**IP65** 

Protection degree

Permanent magnets

Energy efficient

Plug&Play

High Volume Low Speed

# **Technical data**

| Model  | Diameter | Rotation<br>speed | Blades | Weight | Electrical<br>voltage supply | Power consumption | Safety net |
|--------|----------|-------------------|--------|--------|------------------------------|-------------------|------------|
| Condor | 1,6m     | 300 rpm           | 4      | 160 Kg | 400V 3ph                     | 0,29 kw           | Included   |