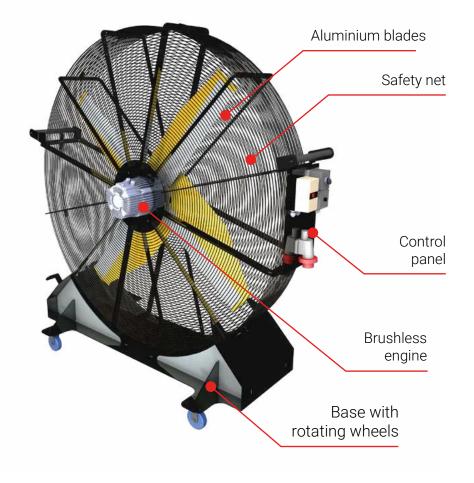

Pag. 1

The market leader CMP Industrial Ventilation, which is present in more than 50 countries around the world, has designed and realized **CONDOR**, an innovative fan. This new product is essential to reduce heat perception, to eliminate humidity, to dry, to store and to expel fumes and dust. The shift is facilitated by wheels equipped with position brake; the presence of a safety net "under 14", realized with robotic systems, quarantees the highest security standard. **CONDOR** does not require installation, it is a plug&play fan ready to use and as such it is perfect in every context.

#### Aluminium blades

The particular shape of the aluminium blades generates more airflow over the entire speed range, while maintaining low power consumption. These blades create the ideal airflow for an optimal area coverage, combining maximum volume, speed and air delivery to the space below.